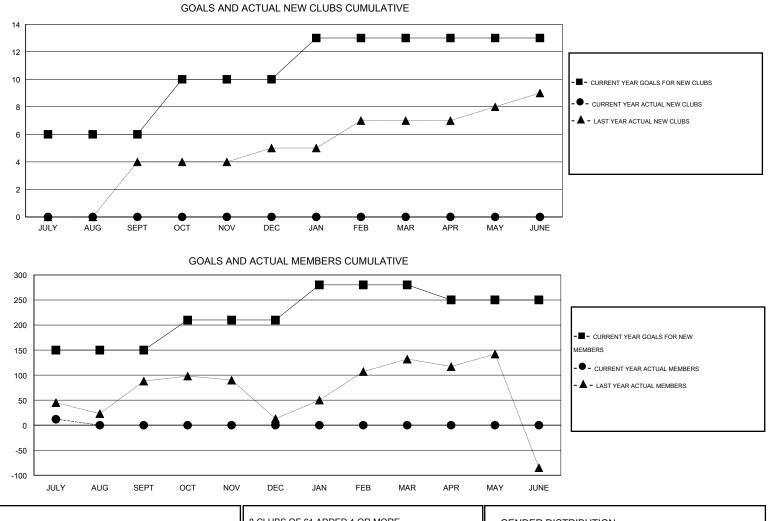

## GMT: Mahesh Pasqual

|               |                  | Clubs               |                            |                             | Members               |                    |                                  |                              |                             |
|---------------|------------------|---------------------|----------------------------|-----------------------------|-----------------------|--------------------|----------------------------------|------------------------------|-----------------------------|
|               | RESU             | LTS FOR 2014-2015   |                            |                             | RESULTS FOR 2014-2015 |                    |                                  |                              |                             |
| QUARTER       | NEW CLUB<br>GOAL | ACTUAL NEW<br>CLUBS | ACTUAL<br>DROPPED<br>CLUBS | ACTUAL NET<br>GAIN/<br>LOSS | QUARTER               | NEW MEMBER<br>GOAL | ACTUAL TOTAL<br>MEMBERS<br>ADDED | ACTUAL<br>DROPPED<br>MEMBERS | ACTUAL NET<br>GAIN/<br>LOSS |
| JULY/AUG/SEPT | 6                | 0                   | 0                          | 0                           | JULY/AUG/SEPT         | 150                | 43                               | 31                           | 12                          |
| OCT/NOV/DEC   | 4                | 0                   | 0                          | 0                           | OCT/NOV/DEC           | 60                 | 0                                | 0                            | 0                           |
| JAN/FEB/MAR   | 3                | 0                   | 0                          | 0                           | JAN/FEB/MAR           | 70                 | 0                                | 0                            | 0                           |
| APR/MAY/JUNE  | 0                | 0                   | 0                          | 0                           | APR/MAY/JUNE          | -30                | 0                                | 0                            | 0                           |